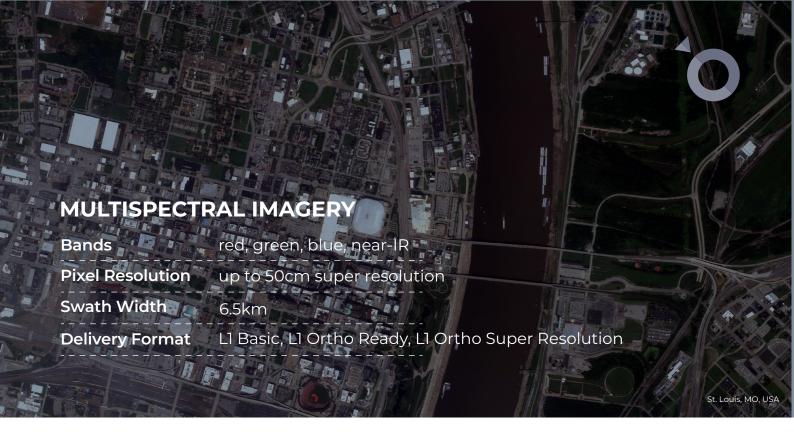

## INDUSTRY-LEADING CAPACITY FOR DIVERSE TASKING NEEDS

Satellogic operates the world's largest commercial high-resolution Earth Observation (EO) satellite constellation. Our constellation is continuously expanding with frequent launches, providing our customers with increased capacity for continuous and timely monitoring of remote assets worldwide.