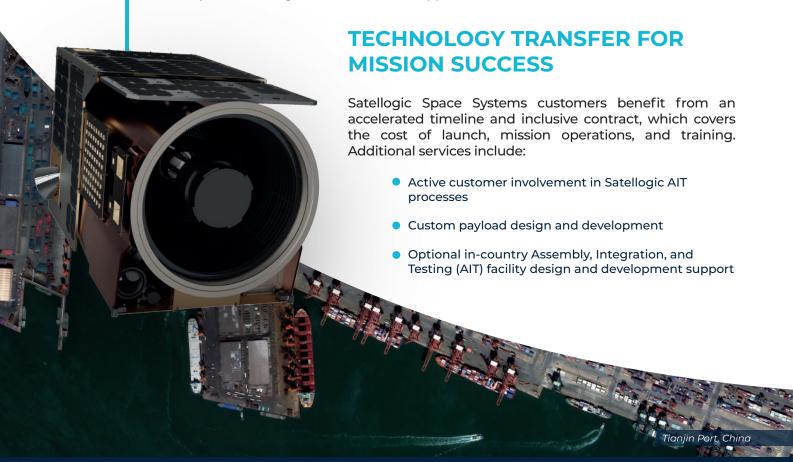

# **GROUND SEGMENT SERVICES**

Satellogic can help accelerate the development of a full sovereign mission, including local ground segment services, such as:

Integrating customer-selected ground stations for TT&C and data downlink

Establishing an in-country command center

Implementing customer-managed data processing (cloud and on-prem options available)