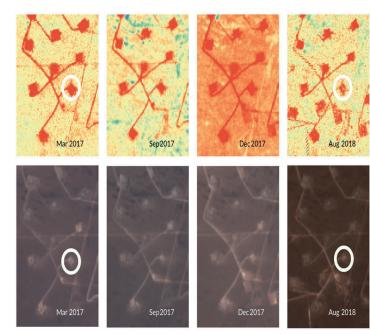

# SOLUTION FEATURES:

- Certify vegetation recovery after location abandonment or natural and man-made events
- Track evolution statistics derived from standard and customized vegetative indices
- Client selects areas of interest and receives recurrent reports for regulatory bodies

### **CLIENT BENEFITS:**

- Ability to supply concrete evidence of compliance with reclamation regulations
- Provide regulators with both visual and quantitative proof
- Low-cost proof with no manual intervention
- Directly embedded in reports

**Evolution of abandoned well** 