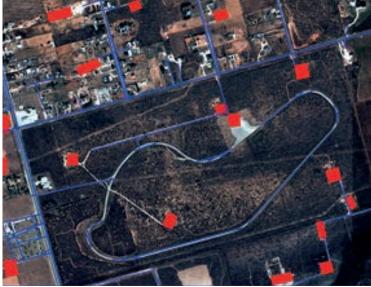

### Neural Network response to different infrastructure objects

nkappa road and river detection network responses

### **COMPLY WITH REGULATIONS**

- Low-cost visual evidence for compliance certification
- Vegetative indices and certified metrics to support reclamation progress

Fully automated infrastructure labelling