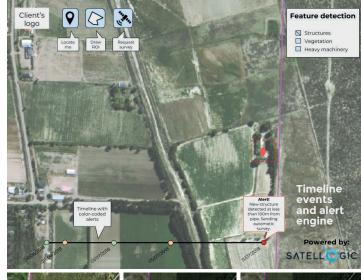

# PIPELINE MONITORING

### **SOLUTION FEATURES:**

- Regular inspection to detect hazards in proximity of oil and gas pipelines
- Single solution contemplates combined drone and satellite inspection for recurrence and resolution needs
- Customizable alerts by type (man-made vs natural change) priority level, distance to asset, etc
- Change and alert history, mobile access

### **CLIENT BENEFITS:**

- Timely info about any incident or change, detailed inspections on-demand
- Reduction of theft and prolonged damage
- Historical analysis can provide new insights and inform decisions e.g. identifying risky pipeline sections over time
- Reduction of manual inspections at lower cost and higher coverage