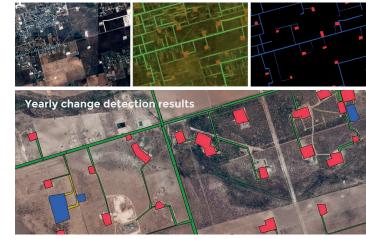

### PRODUCTION INFRASTRUCTURE MONITORING

### **SOLUTION FEATURES:**

- Semantic change detection of pads, roads, pools, pipelines, storage tanks and heavy machinery
- Automated learning of new landscapes and new objects
- Updated infrastructure and asset status information
- Frequent global coverage of large surfaces

#### **CLIENT BENEFITS:**

- Customized up-to-date information about infrastructure changes that matter to you
- Automated GIS updates on infrastructure and asset status
- Low-cost market intelligence at your fingertip

### Neural Network response to different infrastructure objects