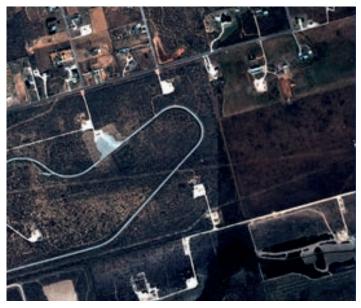

### PRODUCTION INFRASTRUCTURE MONITORING

### **SOLUTION FEATURES:**

- Semantic change detection of pads, roads, pools, pipelines, storage tanks and heavy machinery
- Automated learning of new landscapes and new objects
- Updated infrastructure and asset status information
- Frequent global coverage of large surfaces

#### **CLIENT BENEFITS:**

- Customized up-to-date information about infrastructure changes that matter to you
- Automated GIS updates on infrastructure and asset status
- Low-cost market intelligence at your fingertip

### Neural Network response to different infrastructure objects