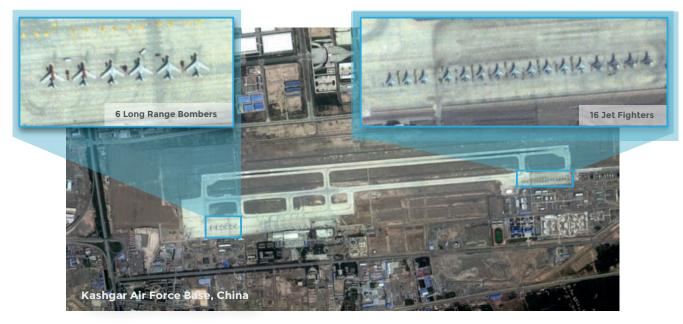

00 km) for increased coverage and more frequent large scale mapping (On-sat storage of 520,000 Km²)
- High-resolution full-motion video (FMV) for reconnaissance



\* 0.7M SUP HYPERSPE

# **APPLICATIONS**

Our end-to-end solutions enhance security-related decise and anticipate tomorrow's challenges

- Object Detection
- Feature Extraction and Change Detection
- Critical Infrastructure Monitoring
- Corridor Mapping
- Maritime Safety and Environmental Protection
- Border Control
- Activity Monitoring
- Situational Damage Assessment
- Key Site Analysis
- Support to Policy, Operations and Mission Planning







**CHANGE DETECTION** 



USE CASE: CHANGE DETECTION WITH HIGH RESOLUTION IMAGERY. MACHINERY DETECTION, LAND ENCROACHMENT AND CHANGE DETECTION

# **OBJECT DETECTION & MONITORING**







# CRITICAL INFRASTRUCTURE MONITORING





# **ACTIVITY MONITORING**





PRODUCT DELIVERY HIGH THROUGHPUT PLANT Rotterdam + PLATFORMS FINANCE + BUSINESS
DEVELOPMENT & SALES USA Hub Barcelona

DEVELOPMENT TEAM

Córboba PILOT PLANT
SATELLITE R&D + MISSION OPERATIONS Montevideo Buenos Aires

SALES@SATELLOGIC.COM