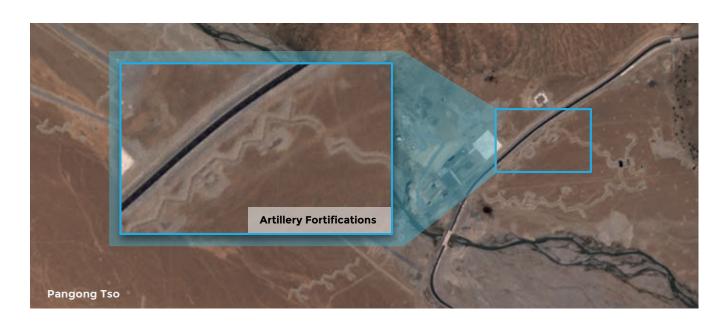

requent large scale mapping (On-sat storage of 520,000 Km²)
- High-resolution full-motion video (FMV) for reconnaissance



\* 0.7M SUP HYPERSPE

# **APPLICATIONS**

Our end-to-end solutions enhance security-related decise and anticipate tomorrow's challenges

- Object Detection
- Feature Extraction and Change Detection
- Critical Infrastructure Monitoring
- Corridor Mapping
- Maritime Safety and Environmental Protection
- Border Control
- Activity Monitoring
- Situational Damage Assessment
- Key Site Analysis
- Support to Policy, Operations and Mission Planning







**CHANGE DETECTION** 



USE CASE: CHANGE DETECTION WITH HIGH RESOLUTION IMAGERY. MACHINERY DETECTION, LAND ENCROACHMENT AND CHANGE DETECTION

# **OBJECT DETECTION & MONITORING**







# CRITICAL INFRASTRUCTURE MONITORING





# **ACTIVITY MONITORING**





PRODUCT DELIVERY HIGH THROUGHPUT PLANT Rotterdam + PLATFORMS FINANCE + BUSINESS
DEVELOPMENT & SALES USA Hub Barcelona

DEVELOPMENT TEAM

Córboba PILOT PLANT
SATELLITE R&D + MISSION OPERATIONS Montevideo Buenos Aires

SALES@SATELLOGIC.COM