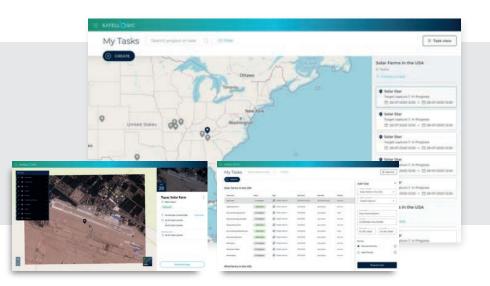

## SECURE, RAPID TASKING

via WebGUI, API or online orders As fast as 2 hours before each overpass Orthorectified products delivered between 6 and 12 hours after capture

## **CLOUD-BASED**

direct access