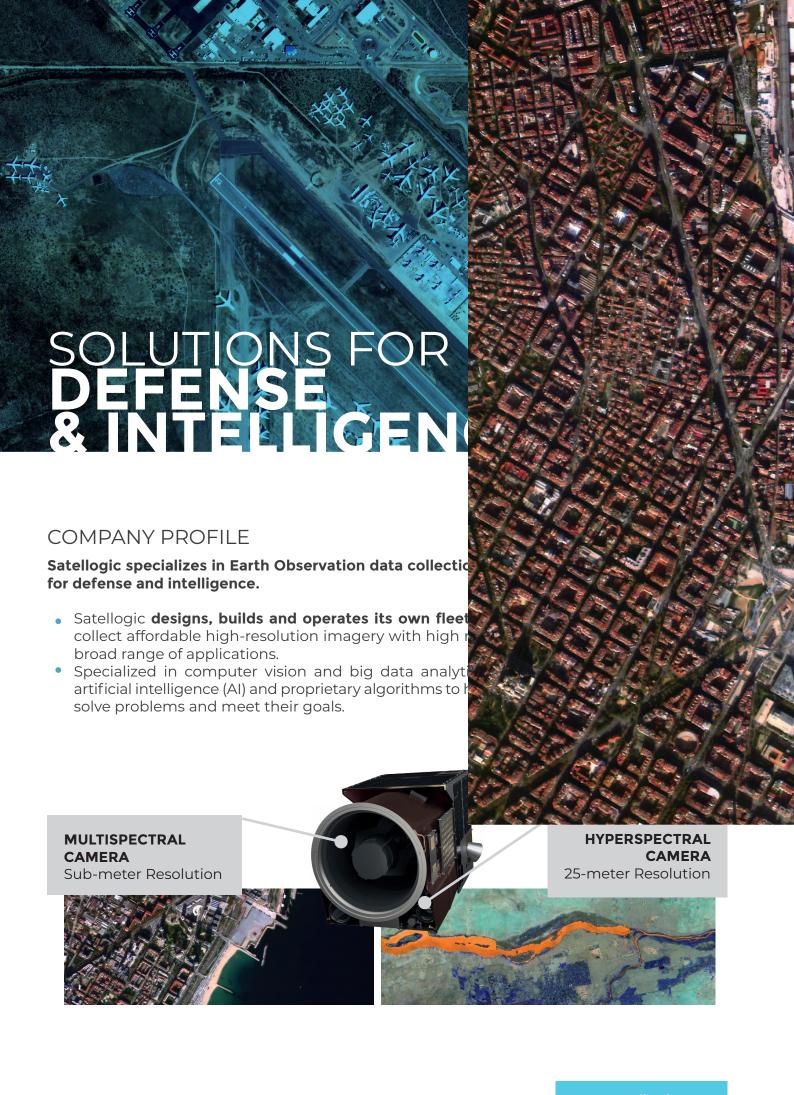

#### **RELIABLE DATA**

- Native 1m multispectral data (no pan-sharpening necessary)\*
- Long stripes (up to 1,000 km) for increased coverage and more frequent large scale mapping (On-sat storage of 520,000 Km²)
- High-resolution full-motion video (FMV) for reconnaissance

\* 0.7M SUP HYPERSPE