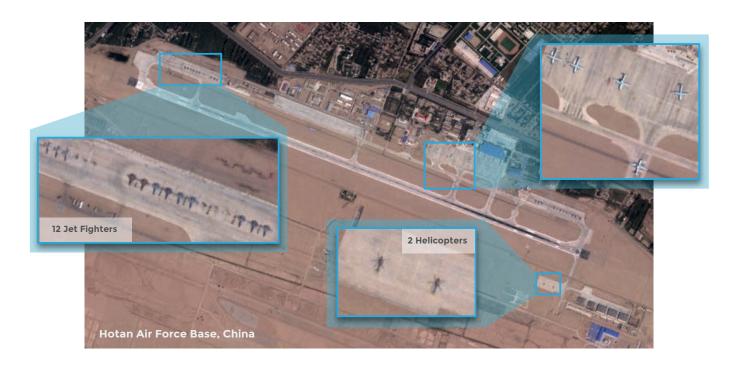

1,000 km) for increased coverage and more frequent large scale mapping (On-sat storage of 520,000 Km²)
- High-resolution full-motion video (FMV) for reconnaissance



\* 0.7M SUP HYPERSPE

# **APPLICATIONS**

Our end-to-end solutions enhance security-related decise and anticipate tomorrow's challenges

- Object Detection
- Feature Extraction and Change Detection
- Critical Infrastructure Monitoring
- Corridor Mapping
- Maritime Safety and Environmental Protection
- Border Control
- Activity Monitoring
- Situational Damage Assessment
- Key Site Analysis
- Support to Policy, Operations and Mission Planning







**CHANGE DETECTION** 



USE CASE: CHANGE DETECTION WITH HIGH RESOLUTION IMAGERY. MACHINERY DETECTION, LAND ENCROACHMENT AND CHANGE DETECTION

# **OBJECT DETECTION & MONITORING**







# CRITICAL INFRASTRUCTURE MONITORING





# **ACTIVITY MONITORING**





PRODUCT DELIVERY HIGH THROUGHPUT PLANT Rotterdam + PLATFORMS FINANCE + BUSINESS
DEVELOPMENT & SALES USA Hub Barcelona

DEVELOPMENT TEAM

Córboba PILOT PLANT
SATELLITE R&D + MISSION OPERATIONS Montevideo Buenos Aires

SALES@SATELLOGIC.COM