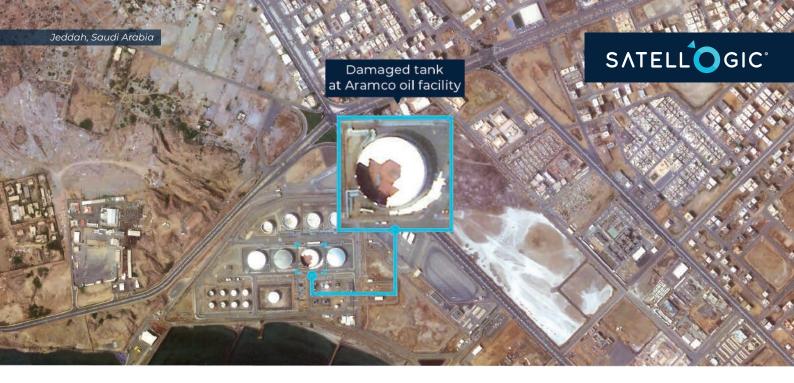

Access the best data from space with global tasking and industry-leading capacity.

Our high-resolution multispectral satellite imagery provides critical information at global scale. It is an essential commercial intelligence source for monitoring points of interest, critical infrastructure, and remote areas like refugee camps, energy corridors and pipelines, rural communities and industrial operations.