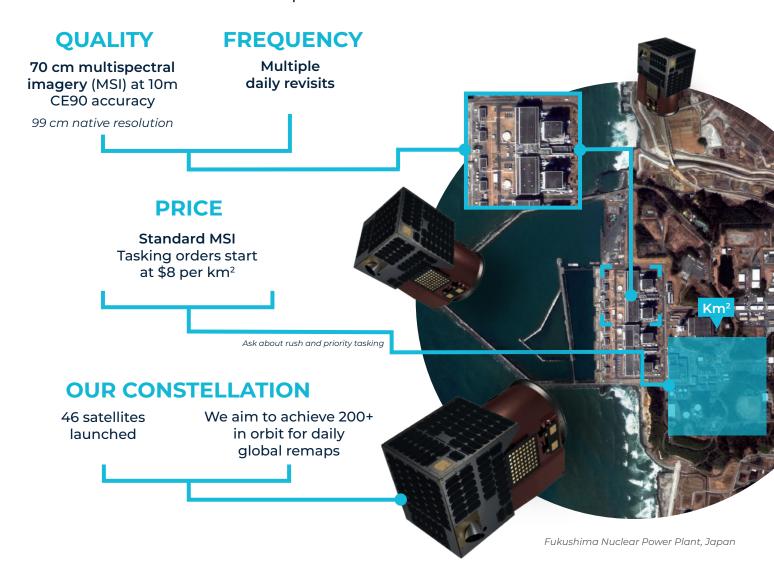

## INDUSTRY-LEADING CAPACITY FOR DIVERSIFIED TASKING NEEDS

Satellogic operates the largest, commercial high-resolution Earth Observation satellite constellation in the world-and it is continuously growing. With frequent launches, customers gain access to more capacity as well as more tasking windows for continuous and timely monitoring of remote assets around the globe.

Optimize your analysis with affordable pricing, flexible licensing, and global capacity. With frequent launches deploying more satellites to our constellation, Satellogic offers:

- Continuously increasing capacity for global coverage
- High-resolution, high-frequency multispectral imagery
- Flexible pricing and licensing to increase accessibility and drive innovation