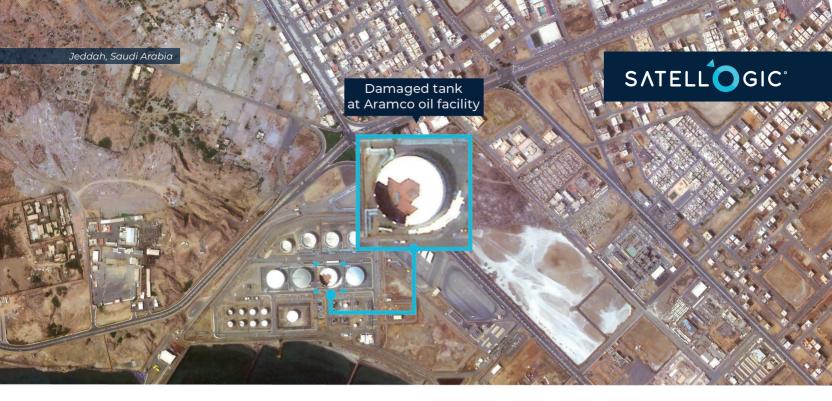

Access the best data from space with global tasking and industry-leading capacity.

Our high-resolution multispectral satellite imagery provides critical information at global scale. It is an essential commercial intelligence source for monitoring points of interest, critical infrastructure, and remote areas like refugee camps, energy corridors and pipelines, rural communities and industrial operations.





## INDUSTRY-LEADING CAPACITY FOR DIVERSIFIED TASKING NEEDS

Satellogic operates the largest, commercial high-resolution Earth Observation satellite constellation in the world-and it is continuously growing. With frequent launches, customers gain access to more capacity as well as more tasking windows for continuous and timely monitoring of remote assets around the globe.







Optimize your analysis with affordable pricing, flexible licensing, and global capacity. With frequent launches deploying more satellites to our constellation, Satellogic offers:

- Continuously increasing capacity for global coverage
- High-resolution, high-frequency multispectral imagery
- Flexible pricing and licensing to increase accessibility and drive innovation