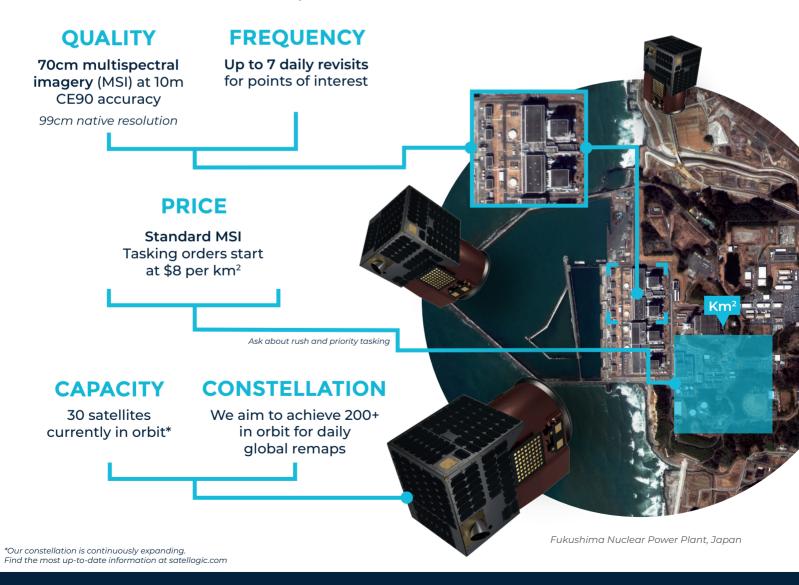

## INDUSTRY-LEADING CAPACITY FOR DIVERSIFIED TASKING NEEDS

Satellogic operates the largest, commercial high-resolution Earth Observation satellite constellation in the world-and it is continuously growing. With frequent launches, customers gain access to more capacity as well as more tasking windows for continuous and timely monitoring of remote assets around the globe.

Optimize your analysis with affordable pricing, flexible licensing, and global capacity. With frequent launches deploying more satellites to our constellation, Satellogic offers:

- Continuously increasing capacity for global coverage
- High-resolution, high-frequency multispectral imagery
- Flexible pricing and licensing to increase accessibility and drive innovation